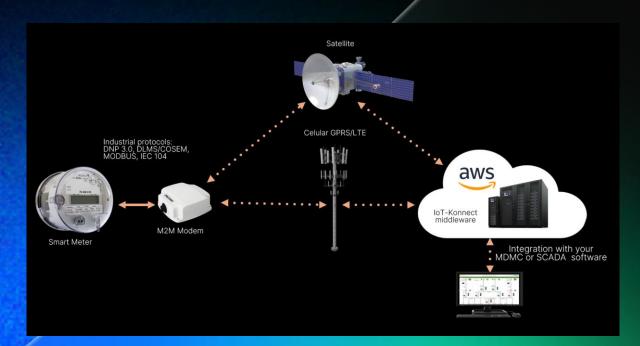

# Connect IoT-Konnect

IoT-Konnect employs industrial internet of things (IIoT) technology to seamlessly connect smart meters with your MDMC(\*) software.

(\*) Meter Data Management Center

Our fully programmable M2M(Machine to Machine) terminal installed in the field communicates the smart meters with your MDMC software. The measurements are transmitted through diverse communications options using encrypted and secure channels to your MDMC software.

## Features

- Seamless integration between your remote smart meters and the client's software.
- Supports standard industrial protocols: DLMS/COSEM, DNP 3.0, Modbus, IEC 104
- Easy installation, without the need for a specialized crew.
- Weather resistance. Highly reliable service with more than 99.5% satellite communication channel availability (IsatData Pro network - Inmarsat).
- Discreet, low-profile equipment, which is less prone to vandalism.
- Geolocation.
- 24x7 customer service.

## **Benefits**

- Improve the overall performance or your operation by the integration of previously unconnected devices.
- Optimize operative costs and resources.
- Backup channel that guarantees availability close to 100% to comply with regulations that apply to energy measurement centers.